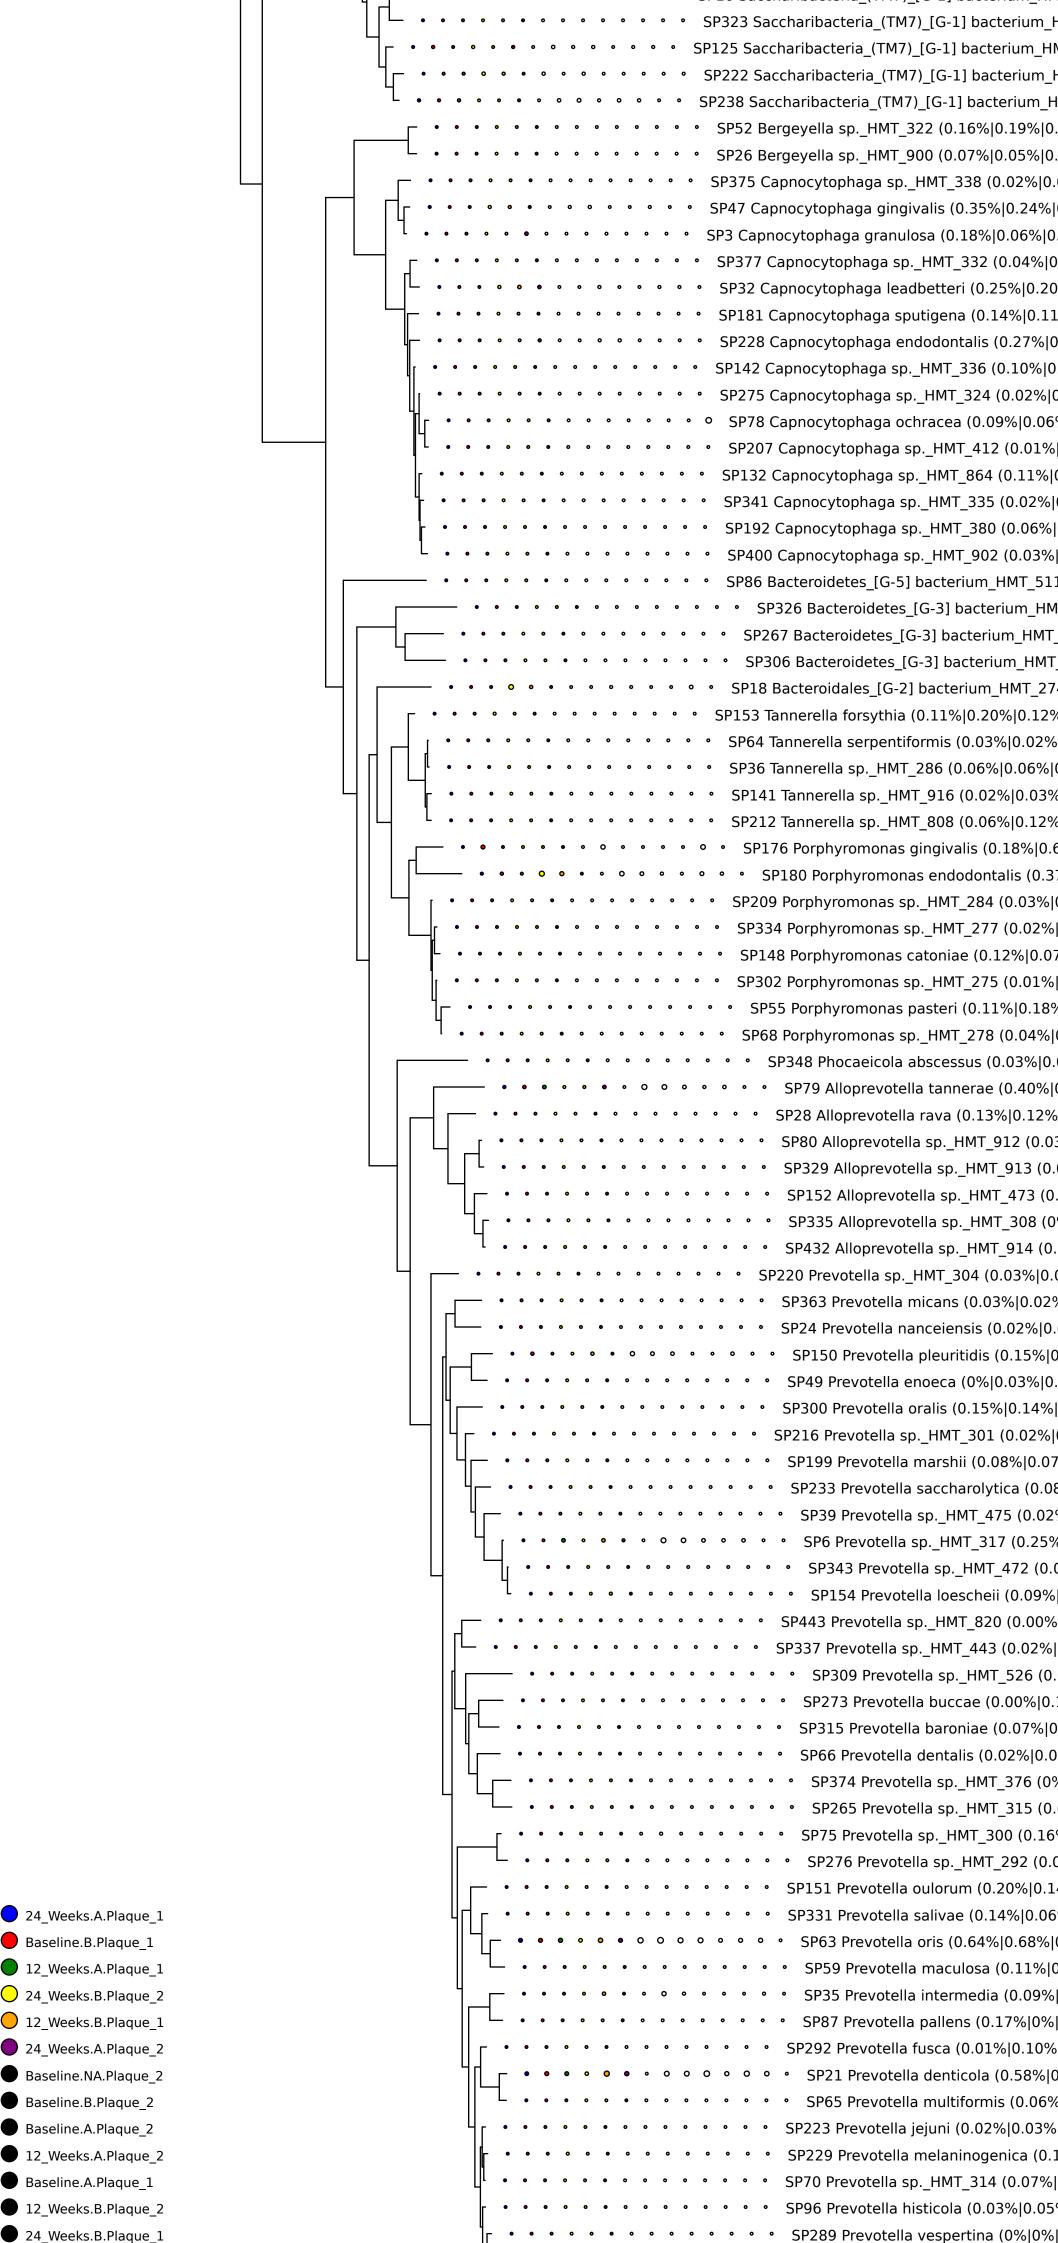

SP467 Methanobrevibacter oralis (0%|0.02%|0%|0.02%|0%|0%|0%|0%|0.06%|0 SP290 Fusobacterium sp.\_HMT\_204 (0.05%|0.07%|0.06%|0.03%|0 SP195 Fusobacterium nucleatum\_subsp.\_vincentii (0.35%|0.32%| 000000 SP20 Fusobacterium nucleatum (5.72%|4.21%|4.04%|4.98%|7.02 SP381 Fusobacterium canifelinum (0.01%|0.02%|0.02%|0.02%|0 SP112 Fusobacterium sp.\_HMT\_203 (0.08%|0.02%|0.03%|0.03% SP124 Fusobacterium sp.\_HMT\_370 (0%|0.04%|0%|0.03%|0.04% SP117 Fusobacterium periodonticum (0.15%|0.09%|0.15%|0.05 SP25 Leptotrichia sp.\_HMT\_221 (0.10%|0.04%|0.03%|0.02%|0.08 SP225 Leptotrichia sp.\_HMT\_219 (0.02%|0.01%|0.01%|0%|0 SP130 Leptotrichia sp. HMT 392 (0.11%|0.05%|0.04%|0.05% SP139 Leptotrichia sp.\_HMT\_215 (0.08%|0.10%|0.06%|0.139 SP104 Leptotrichia sp.\_HMT\_212 (0.10%|0.09%|0.05%|0.08% SP272 Leptotrichia sp. HMT 498 (0.13%|0.16%|0.32%|0.14 SP27 Leptotrichia buccalis (0.31%|0.12%|0.19%|0.35%|0.07% SP158 Leptotrichia sp.\_HMT\_225 (0.04%|0.06%|0.06%|0.00%|0 SP105 Leptotrichia sp.\_HMT\_223 (0.01%|0.02%|0.04%|0.03% SP71 Leptotrichia hofstadii (0.12%|0.05%|0.06%|0.03%|0.06% SP121 Leptotrichia sp.\_HMT\_417 (0.09%|0.11%|0.10%|0.27% SP99 Leptotrichia wadei (1.47% 0.59% 0.82% 1.11% 0.99% SP365 Leptotrichia shahii (0.01%|0.07%|0.07%|0.08%|0.04% SP135 Leptotrichia trevisanii (0%|0.07%|0.03%|0%|0.03%| SP171 Leptotrichia hongkongensis (0.35%|0.37%|0.25%|0.3 SP160 Mycoplasma salivarium (0.00%|0.02%|0.01%|0.03%|0. SP184 Mycoplasma faucium (0.03%|0.06%|0.02%|0.05%|0.14% SP282 Gracilibacteria\_(GN02)\_[G-1] bacterium\_HMT\_872 SP324 Absconditabacteria\_(SR1)\_[G-1] bacteri • • • • SP428 Absconditabacteria\_(SR1)\_[G-1] bacteriu SP362 Eggerthia catenaformis (0.04%|0.06%|0.00%|0.11%) SP358 Mollicutes [G-1] bacterium HMT\_504 (0.03%) • • SP367 Erysipelotrichaceae [G-1] bacterium HMT\_904 (0.01 SP97 Erysipelotrichaceae [G-1] bacterium HMT\_905 (0.03% SP156 Bulleidia extructa (0.05% 0.06% 0.03% 0.08% 0.07%) SP369 Solobacterium moorei (0.11% | 0.10% | 0.13% | 0.13% | 0.0 SP354 Gemella bergeri (0.01%|0.04%|0.01%|0.02%|0.03%|0. SP15 Gemella morbillorum (0.30%|0.30%|0.34%|0.28%|0.47% ο SP11 Gemella sanguinis (0.16% 0.03% 0.09% 0.04% 0.00% 0.00% 0.00% 0.00% 0.00% 0.00% 0.00% 0.00% 0.00% 0.00% 0.00% 0.00% 0.00% 0.00% 0.00% 0.00% 0.00% 0.00% 0.00% 0.00% 0.00% 0.00% 0.00% 0.00% 0.00% 0.00% 0.00% 0.00% 0.00% 0.00% 0.00% 0.00% 0.00% 0.00% 0.00% 0.00% 0.00% 0.00% 0.00% 0.00% 0.00% 0.00% 0.00% 0.00% 0.00% 0.00% 0.00% 0.00% 0.00% 0.00% 0.00% 0.00% 0.00% 0.00% 0.00% 0.00% 0.00% 0.00% 0.00% 0.00% 0.00% 0.00% 0.00% 0.00% 0.00% 0.00% 0.00% 0.00% 0.00% 0.00% 0.00% 0.00% 0.00% 0.00% 0.00% 0.00% 0.00% 0.00% 0.00% 0.00% 0.00% 0.00% 0.00% 0.00% 0.00% 0.00% 0.00% 0.00% 0.00% 0.00% 0.00% 0.00% 0.00% 0.00% 0.00% 0.00% 0.00% 0.00% 0.00% 0.00% 0.00% 0.00% 0.00% 0.00% 0.00% 0.00% 0.00% 0.00% 0.00% 0.00% 0.00% 0.00% 0.00% 0.00% 0.00% 0.00% 0.00% 0.00% 0.00% 0.00% 0.00% 0.00% 0.00% 0.00% 0.00% 0.00% 0.00% 0.00% 0.00% 0.00% 0.00% 0.00% 0.00% 0.00% 0.00% 0.00% 0.00% 0.00% 0.00% 0.00% 0.00% 0.00% 0.00% 0.00% 0.00% 0.00% 0.00% 0.00% 0.00% 0.00% 0.00% 0.00% 0.00% 0.00% 0.00% 0.00% 0.00% 0.00% 0.00% 0.00% 0.00% 0.00% 0.00% 0.00% 0.00% 0.00% 0.00% 0.00% 0.00% 0.00% 0.00% 0.00% 0.00% 0.00% 0.00% 0.00% 0.00% 0.00% 0.00% 0.00% 0.00% 0.00% 0.00% 0.00% 0.00% 0.00% 0.00% 0.00% 0.00% 0.00% 0.00% 0.00% 0.00% 0.00% 0.00% 0.00% 0.00% 0.00% 0.00% 0.00% 0.00% 0.00% 0.00% 0.00% 0.00% 0.00% 0.00% 0.00% 0.00% 0.00% 0.00% 0.00% 0.00% 0.00% 0.00% 0.00% 0.00% 0.00% 0.00% 0.00% 0.00% 0.00% 0.00% 0.00% 0.00% 0.00% 0.00% 0.00% 0.00% 0.00% 0.00% 0.00% 0.00% 0.00% 0.00% 0.00% 0.00% 0.00% 0.00% 0.00% 0.00% 0.00% 0.00% 0.00% 0.00% 0.00% 0.00% 0.00% 0.00% 0.00% 0.00% 0.00% 0.00% 0.00% 0.00% 0.00% 0.00% 0.00% 0.00% 0.00% 0.00% 0.00% 0.00% 0.00% 0.00% 0.00% 0.00% 0.00% 0.00% 0.00% 0.00% 0.00% 0.00% 0.00% 0.00% 0.00% 0.00% 0.00% 0.00% 0.00% 0.00% 0.00% 0.00% 0.00% 0.00% 0.00% 0.00% 0.00% 0.00% 0.00% 0.00% 0.00% 0.00% 0.00% 0.00% 0.00% 0.00% 0.00% 0.00% 0.00% 0.00% 0.00% 0.00% 0.00% 0.00% 0.00% 0.00% 0.00% 0.00% 0.00% 0.00% 0.00% 0.00% 0.00% 0.00% 0.00% 0.00% 0.00% 0.00% 0.00% 0.00% 0.00% 0.00% 0.00% 0.00% 0.00% 0.00% 0.00% 0.00% 0.00% 0.00% 0.00% 0.00% SP190 Gemella haemolysans (0.16%|0.27%|0.27%|0.08%|0.1 SP100 Ligilactobacillus salivarius (0.03%|0.04%|0.04%|0%|0 • SP235 Lactobacillus ultunensis (0.04%|0%|0.02%|0%|0%| SP144 Abiotrophia defectiva (0.05%|0.15%|0.08%|0.06%|0.14 O SP42 Granulicatella adiacens (0.79%|1.03%|1.17%|0.90%|0.8 SP314 Granulicatella elegans (0.04% | 0.06% | 0.02% | 0% | 0.03% ○ ○ ○ ○ • SP128 Streptococcus mutans (5.25%|4.47%|3.35%|2.51%|2 SP242 Streptococcus sobrinus (0.01%|0.09%|0.34%|0.12%| SP494 Streptococcus massiliensis (0.02%|0.01%|0.07%|0.1 SP162 Streptococcus anginosus (0.61%|0.88%|0.66%|0.58 SP45 Streptococcus constellatus (0.17%|0.10%|0.15%|0.2 SP136 Streptococcus intermedius (1.15%|0.47%|0.60%|1.2 SP175 Streptococcus vestibularis (0.06%|0.23%|0.02%|0.1 SP188 Streptococcus salivarius (1.42%|1.23%|1.80%|0.29 SP168 Streptococcus sp.\_HMT\_056 (0.02%|0.03%|0.02%|0. 0 SP123 Streptococcus sanguinis (3.64%|2.87%|3.22%|2.98% SP51 Streptococcus cristatus (0.93%|1.25%|1.01%|0.80% SP14 Streptococcus australis (0.07%|0.02%|0.06%|0.05% SP110 Streptococcus sp.\_HMT\_066 (0.02%|0.01%|0.03%| SP17 Streptococcus parasanguinis (0.00%|0.01%|0.02%| O SP120 Streptococcus parasanguinis\_clade\_411 (0.83%)1 SP231 Streptococcus oralis\_subsp.\_dentisani\_clade\_058 (0 0 SP138 Streptococcus oralis\_subsp.\_tigurinus\_clade\_070 (0 000 SP53 Streptococcus gordonii (2.23%|1.26%|1.97%|2.01%  $\bigcirc \circ \circ \circ \circ \circ ()$  SP131 Streptococcus oralis (2.40%|2.43%|1.93%|2.21%|2 • • • • • O SP88 Streptococcus sp.\_HMT\_064 (0.77%|0.49%|0.64%|1. ○ ○ ○ ○ ○ SP12 Streptococcus mitis (4.52%|4.83%|6.01%|4.37%|3.8 SP41 Streptococcus chosunense (0.04%|0.09%|0.03%|0.0 SP76 Actinidia eriantha (0%|0%|0.00%|0%|0%|0%|0%|0%|0 SP245 Dialister sp.\_HMT\_119 (0.02%|0.02%|0.03%|0%|0.0 SP56 Dialister invisus (0.62%|0.40%|0.67%|0.67%|0.54%|0 SP295 Veillonella sp.\_HMT\_780 (0.03%|0.04%|0.02%|0.01 SP7 Veillonella atypica (0.07%|0.12%|0.11%|0.05%|0.18% 0 SP50 Veillonella parvula (1.02%|1.21%|1.44%|0.86%|0.91 SP101 Megasphaera micronuciformis (0.06% 0.11% 0.08%) SP46 Anaeroglobus geminatus (0.19%|0.18%|0.09%|0.17 SP260 Megasphaera sp.\_HMT\_123 (0.04%|0.02%|0.01%| SP113 Colibacter massiliensis (0.05%|0.03%|0.21%|0.04% SP305 Veillonellaceae [G-1] bacterium HMT\_145 (0.01%) SP163 Veillonellaceae [G-1] bacterium HMT\_155 (0.10% 0. SP237 Veillonellaceae [G-1] bacterium HMT\_129 (0.02% 0.0 SP294 Veillonellaceae [G-1] bacterium HMT\_150 (0.11% 0 SP259 Veillonellaceae [G-1] bacterium HMT\_132 (0.06% 0. SP339 Mitsuokella sp.\_HMT\_521 (0.04%|0.05%|0.20%|0.08% SP115 Selenomonas sp.\_HMT\_442 (0.05%|0.08%|0%|0.01 SP280 Selenomonas sp. HMT 134 (0%|0.04%|0.06%|0.04 SP1 Selenomonas sputigena (0.40%|0.47%|0.46%|0.31%| SP340 Selenomonas sp.\_HMT\_479 (0%|0.01%|0.01%|0.02% SP501 Selenomonas sp.\_HMT\_126 (0.01%|0.02%|0.02%|0.02%|0.02%|0.02%|0.02%|0.02%|0.02%|0.02%|0.02%|0.02%|0.02%|0.02%|0.02%|0.02%|0.02%|0.02%|0.02%|0.02%|0.02%|0.02%|0.02%|0.02%|0.02%|0.02%|0.02%|0.02%|0.02%|0.02%|0.02%|0.02%|0.02%|0.02%|0.02%|0.02%|0.02%|0.02%|0.02%|0.02%|0.02%|0.02%|0.02%|0.02%|0.02%|0.02%|0.02%|0.02%|0.02%|0.02%|0.02%|0.02%|0.02%|0.02%|0.02%|0.02%|0.02%|0.02%|0.02%|0.02%|0.02%|0.02%|0.02%|0.02%|0.02%|0.02%|0.02%|0.02%|0.02%|0.02%|0.02%|0.02%|0.02%|0.02%|0.02%|0.02%|0.02%|0.02%|0.02%|0.02%|0.02%|0.02%|0.02%|0.02%|0.02%|0.02%|0.02%|0.02%|0.02%|0.02%|0.02%|0.02%|0.02%|0.02%|0.02%|0.02%|0.02%|0.02%|0.02%|0.02%|0.02%|0.02%|0.02%|0.02%|0.02%|0.02%|0.02%|0.02%|0.02%|0.02%|0.02%|0.02%|0.02%|0.02%|0.02%|0.02%|0.02%|0.02%|0.02%|0.02%|0.02%|0.02%|0.02%|0.02%|0.02%|0.02%|0.02%|0.02%|0.02%|0.02%|0.02%|0.02%|0.02%|0.02%|0.02%|0.02%|0.02%|0.02%|0.02%|0.02%|0.02%|0.02%|0.02%|0.02%|0.02%|0.02%|0.02%|0.02%|0.02%|0.02%|0.02%|0.02%|0.02%|0.02%|0.02%|0.02%|0.02%|0.02%|0.02%|0.02%|0.02%|0.02%|0.02%|0.02%|0.02%|0.02%|0.02%|0.02%|0.02%|0.02%|0.02%|0.02%|0.02%|0.02%|0.02%|0.02%|0.02%|0.02%|0.02%|0.02%|0.02%|0.02%|0.02%|0.02%|0.02%|0.02%|0.02%|0.02%|0.02%|0.02%|0.02%|0.02%|0.02%|0.02%|0.02%|0.02%|0.02%|0.02%|0.02%|0.02%|0.02%|0.02%|0.02%|0.02%|0.02%|0.02%|0.02%|0.02%|0.02%|0.02%|0.02%|0.02%|0.02%|0.02%|0.02%|0.02%|0.02%|0.02%|0.02%|0.02%|0.02%|0.02%|0.02%|0.02%|0.02%|0.02%|0.02%|0.02%|0.02%|0.02%|0.02%|0.02%|0.02%|0.02%|0.02%|0.02%|0.02%|0.02%|0.02%|0.02%|0.02%|0.02%|0.02%|0.02%|0.02%|0.02%|0.02%|0.02%|0.02%|0.02%|0.02%|0.02%|0.02%|0.02%|0.02%|0.02%|0.02%|0.02%|0.02%|0.02%|0.02%|0.02%|0.02%|0.02%|0.02%|0.02%|0.02%|0.02%|0.02%|0.02%|0.02%|0.02%|0.02%|0.02%|0.02%|0.02%|0.02%|0.02%|0.02%|0.02%|0.02%|0.02%|0.02%|0.02%|0.02%|0.02%|0.02%|0.02%|0.02%|0.02%|0.02%|0.02%|0.02%|0.02%|0.02%|0.02%|0.02%|0.02%|0.02%|0.02%|0.02%|0.02%|0.02%|0.02%|0.02%|0.02%|0.02%|0.02%|0.02%|0.02%|0.02%|0.02%|0.02%|0.02%|0.02%|0.02%|0.02%|0.02%|0.02%|0.02%|0.02%|0.02%|0.02%|0.02%|0.02%|0.02%|0.02%|0.02%|0.02%|0.02%|0.02%|0.02%|0.02%|0.02%|0.02%|0.02% SP368 Selenomonas sp.\_HMT\_919 (0.04%|0.01%|0.02%|0. SP291 Selenomonas sp.\_HMT\_481 (0.02%|0.01%|0.02%|0. SP349 Centipeda periodontii (0.00%|0.02%|0.09%|0.02%| SP318 Selenomonas sp.\_HMT\_892 (0.01%|0.00%|0.07%|0.0 SP62 Selenomonas sp.\_HMT\_149 (0.04%|0.01%|0.04%|0% SP240 Selenomonas sp. HMT 136 (0.04%|0.05%|0.03%|0 SP89 Selenomonas sp.\_HMT\_937 (0.01%|0.04%|0.02%|0.0 SP90 Selenomonas noxia (0.27% | 0.13% | 0.31% | 0.21% | 0.2 SP370 Selenomonas sp.\_HMT\_133 (0.03%|0.01%|0.02% SP197 Selenomonas artemidis (0.05%|0.08%|0.01%|0.0 SP215 Selenomonas sp.\_HMT\_137 (0.07%|0.03%|0.05% SP219 Selenomonas sp.\_HMT\_138 (0.01%|0.00%|0.08%|0.0 SP213 Selenomonas infelix (0.05%|0.08%|0.05%|0.08%|0.0 SP330 Selenomonas flueggei (0.05%|0.09%|0.05%|0.07%| SP255 Selenomonas sp.\_HMT\_920 (0.01%|0%|0.04%|0%|0 SP218 Selenomonas sp.\_HMT\_146 (0.01%|0.02%|0.01%|0. SP239 Selenomonas dianae (0.06% 0.10% 0.04% 0.05% 0 SP204 Ruminococcaceae [G-1] bacterium HMT 075 (0.09% SP211 Ruminococcaceae [G-2] bacterium HMT\_085 (0.02% SP246 Lachnospiraceae [G-8] bacterium HMT\_500 (0.01% 0. SP268 Catonella sp.\_HMT\_451 (0.01%|0.03%|0.01%|0.01 SP103 Catonella morbi (0.25%|0.15%|0.22%|0.22%|0.27%| SP316 Oribacterium sinus (0.02%|0.01%|0.01%|0.09%|0.03% SP107 Oribacterium sp.\_HMT\_078 (0.30%|0.21%|0.27%|0. SP92 Shuttleworthia satelles (0.12%|0.11%|0.10%|0.06%|0 SP327 Stomatobaculum sp.\_HMT\_910 (0.02%|0.02%|0%|0.0 SP133 Stomatobaculum sp.\_HMT\_097 (0.01%|0.09%|0.01% SP106 Stomatobaculum longum (0.04% | 0.16% | 0.36% | 0.11% SP347 Lachnospiraceae [G-2] bacterium HMT\_096 (0%|0%|0. SP155 Lachnospiraceae [G-3] bacterium HMT\_100 (0.10% SP200 Johnsonella ignava (0%|0.03%|0%|0.03%|0.00 SP402 Johnsonella sp.\_HMT\_166 (0%|0.03%|0.01%|0.06 SP37 Lachnoanaerobaculum sp.\_HMT\_496 (0.02%|0.06%|0 SP296 Lachnoanaerobaculum sp.\_HMT\_083 (0.02%|0.06%| SP254 Lachnoanaerobaculum umeaense (0.02%|0.05%|0.0 SP34 Lachnoanaerobaculum saburreum (0.48%|0.21%|0.3 SP198 Lachnoanaerobaculum orale (0.11%|0.10%|0.10%|0 SP191 Clostridiales [F-1][G-1] bacterium HMT\_093 (0.02 SP396 Peptoniphilus lacrimalis (0.03%|0.03%|0.01%|0.01 SP166 Parvimonas micra (1.35% 1.68% 1.02% 1.37% 1.32% SP119 Parvimonas sp.\_HMT\_110 (0.38%|0.05%|0.13%|0.06 SP217 Pseudoramibacter alactolyticus (0.02%|0.07%|0.02 SP57 Peptococcus sp.\_HMT\_167 (0.06%|0.17%|0.09%|0. SP95 Peptococcus sp.\_HMT\_168 (0.03%|0.03%|0.04%|0 SP356 Filifactor alocis (0.11%|0.13%|0.09%|0.19%|0.22%| SP164 Peptoanaerobacter [Eubacterium] yurii (0.10% SP423 Peptoanaerobacter stomatis (0.02%|0.01%|0.0 SP398 Peptostreptococcaceae\_[XI][G-7] bacterium\_H SP140 Peptostreptococcus stomatis (0.23%|0.12%|0.17% SP177 Peptostreptococcaceae [XI][G-9] [Eubacterium]\_bra SP250 Peptostreptococcaceae [XI][G-1] [Eubacterium]\_in SP247 Peptostreptococcaceae\_[XI][G-5] [Eubacterium]\_ SP413 Peptostreptococcaceae [XI][G-6] [Eubacteriu SP461 Peptostreptococcaceae\_[XI][G-4] bacterium\_HM SP376 Peptostreptococcaceae\_[XI][G-4] bacterium\_HM SP415 Peptostreptococcaceae [XI][G-2] bacterium HMT SP22 Mogibacterium timidum (0.07%|0.21%|0.13%|0.2 SP193 Mogibacterium vescum (0.03%|0.03%|0.04%|0 SP263 Mogibacterium neglectum (0.09%|0.08%|0.11% SP287 Treponema sp.\_HMT\_234 (0%|0.03%|0.02%|0.05%| SP72 Treponema sp.\_HMT\_230 (0.01%|0.03%|0.01%|0.04% SP165 Treponema sp.\_HMT\_238 (0.03%|0.06%|0.02%|0.0 SP4 Treponema sp.\_HMT\_237 (0.18%|0.10%|0.15%|0.11% SP73 Treponema medium (0.04%|0.03%|0.04%|0.02%|0% SP203 Treponema vincentii (0.02%|0.02%|0.05%|0.03%|0 SP74 Treponema sp.\_HMT\_231 (0.14%|0.05%|0.16%|0.06 SP30 Treponema sp.\_HMT\_951 (0.03%|0.01%|0.03%|0 SP270 Treponema sp. HMT 247 (0.03%|0.03%|0.06%|0.0 SP2 Treponema denticola (0.14%|0.10%|0.15%|0.09%|0 SP258 Treponema sp.\_HMT\_258 (0.00%|0.01%|0%|0 SP122 Treponema maltophilum (0.11%|0.09%|0.09% SP320 Treponema lecithinolyticum (0.11%|0.05%|0 SP352 Treponema sp.\_HMT\_270 (0.02%|0.03%|0% SP143 Treponema sp. HMT 268 (0.06% | 0.01% SP60 Treponema socranskii (0.34%|0.47%|0.3 SP313 Treponema sp.\_HMT\_263 (0.03%|0.02% SP167 Treponema sp.\_HMT\_262 (0.04%|0.02%| SP48 Treponema sp.\_HMT\_257 (0.08%|0.11%|0 SP94 Treponema amylovorum (0%|0.04%|0.019 SP385 Anaerolineae [G-1] bacterium HMT 439 (0%) SP33 Fretibacterium fastidiosum (0.15% | 0.22% | 0.17% | 0.0 SP170 Fretibacterium sp.\_HMT\_359 (0.01%|0.11%|0.05%| SP102 Fretibacterium sp.\_HMT\_362 (0.02%|0.11%|0%|0.0 SP58 Fretibacterium sp.\_HMT\_360 (0.14%|0.23%|0.13%|0 SP10 Slackia exigua (0.14% 0.14% 0.05% 0.11% 0. SP338 Cryptobacterium curtum (0.03%|0.10%|0.06 SP29 Olsenella profusa (0%|0%|0%|0%|0%|0%|0%|0.1 SP118 Olsenella uli (0.06% 0.36% 0.08% 0.11% 0.10% SP108 Olsenella sp.\_HMT\_807 (1.19%|1.10%|0.53%|1 SP8 Atopobium sp.\_HMT\_416 (0%|0%|0%|0%|0%|0% SP353 Lancefieldella parvula (0.25%|0.32%|0.62%|0 SP269 Atopobium sp. HMT 199 (0.02%|0.02%|0%| SP227 Lancefieldella rimae (0.39%|0.50%|0.50%|0 SP401 Bifidobacterium dentium (0.17%|0.37%|1.15 SP475 Bifidobacterium longum (0.03%|0.00%|0.03% SP277 Scardovia wiggsiae (0.34%|0.63%|0.45%|0 SP436 Parascardovia denticolens (0.03%|0%|0%|0. SP159 Propionibacterium acidifaciens (0.04% | 0.12% | SP497 Arachnia rubra (0.03%|0%|0.05%|0%|0%|0.07 SP182 Arachnia propionica (0.70%|0.22%|0.27%|0.17 SP31 Corynebacterium matruchotii (3.54%|2.05%|1 SP241 Corynebacterium durum (0.30%|0.18%|0.27 SP161 Rothia mucilaginosa (0.59%|0.49%|0.42%|0.4 SP147 Rothia dentocariosa (14.74%|14.67%|15.73% SP311 Rothia aeria (0.31%|0.54%|0.31%|0.52%|0.4 SP146 Peptidiphaga sp.\_HMT\_183 (1.09%|1.38%|1.2 SP264 Peptidiphaga gingivicola (0.36%|0.30%|0.16 SP232 Schaalia sp.\_HMT\_178 (0.13%|0.17%|0.17 SP350 Schaalia georgiae (0.05% 0.02% 0.08% 0.0 SP173 Schaalia meyeri (0.14%|0.49%|0.11%|0.14 SP178 Schaalia cardiffensis (0.03%|0.01%|0%|0 SP226 Schaalia lingnae\_[Not\_Validly\_Published] SP257 Schaalia odontolyticus (0.03%|0.01%|0.0 SP266 Schaalia sp.\_HMT\_180 (0.34%|0.40%|0.4 SP13 Schaalia odontolytica (0.14%|0.19%|0.26% 0 00000( SP230 Actinomyces sp. HMT 448 (3.85%|5.96% SP126 Actinomyces israelii (0.58%|0.79%|0.20% SP19 Actinomyces massiliensis (0.33%|0.30%|0 SP5 Actinomyces sp.\_HMT\_897 (0.25%|0.40%|0 SP186 Actinomyces sp.\_HMT\_414 (0.08%|0.27 SP69 Actinomyces dentalis (1.00%|0.64%|0.8 SP361 Actinomyces sp.\_HMT\_896 (0.03%|0.1. SP91 Actinomyces sp.\_HMT\_525 (0.23%|0.76 SP319 Actinomyces timonensis (0.03%|0.08%|0.0 SP351 Actinomyces johnsonii (0.25%|0.10%|0.10% SP129 Actinomyces sp.\_HMT\_170 (0.44%|0.20%|0 SP93 Actinomyces sp.\_HMT\_171 (0.97%|0.59%|0. SP372 Actinomyces viscosus (0.02%|0.13%|0.09 SP244 Actinomyces naeslundii (0.62%|0.24%|0.4 0 SP9 Actinomyces sp.\_HMT\_169 (1.32%|2.78%|2.8 SP85 Actinomyces oris (0.57%|1.23%|1.27%|0.99 0 SP77 Actinomyces sp.\_HMT\_175 (0.43%|0.89%|0 SP189 Desulfobulbus sp.\_HMT\_041 (0.02%|0.05%|0.05% SP84 Campylobacter concisus (0.14%|0.20%|0.18% SP134 Campylobacter showae (0.12%|0.05%|0.1 SP390 Campylobacter rectus (0.03%|0.02%|0.02% SP185 Campylobacter gracilis (0.88% | 0.44% | 0.5 SP23 Campylobacter sp.\_HMT\_044 (0.02%|0.05% SP145 Lautropia mirabilis (0.43%|0.28%|0.49%|0.75%| SP279 Ottowia sp.\_HMT\_894 (0.01%|0%|0%|0.04% SP299 Kingella oralis (0.51%|0.35%|0.33%|0.50%|0.82% SP38 Neisseria bacilliformis (0.07%|0.01%|0.02%|0.07% 0 SP359 Neisseria oralis (0.15%|0%|0.11%|0%|0%|0.05 SP205 Neisseria elongata (0.07%|0.09%|0.06%|0.27% SP109 Eikenella corrodens (0.08%|0.11%|0.13%|0.14 SP297 Kingella denitrificans (0.01%|0.04%|0%|0.01% SP210 Neisseria flavescens (0.17%|0%|0.05%|0.02%|0 SP243 Neisseria perflava (0.13%|0.00%|0.22%|0.01%| SP278 Neisseria subflava (0.00%|0.02%|0.00%|0.00%| SP67 Neisseria sicca (0.77% | 0.30% | 0.28% | 0.42% | 0.33 SP98 Neisseria mucosa (0.05% 0.21% 0.16% 0.15% 0 SP54 Cardiobacterium hominis (0.12%|0.08%|0.14%|0.15 SP261 Cardiobacterium valvarum (0.08%|0.04%|0.03%|0. SP286 Haemophilus parahaemolyticus (0.01%|0.01% 0 SP81 Haemophilus parainfluenzae (2.12%|0.91%|1. О SP274 Haemophilus sp.\_HMT\_036 (0.03%|0.02%|0.0 SP174 Haemophilus haemolyticus (0.06% | 0.03% | 0.0 SP234 Aggregatibacter sp.\_HMT\_458 (0.15%|0.16%|0 SP382 Aggregatibacter sp.\_HMT\_512 (0.01%|0.07%| SP322 Aggregatibacter segnis (0.03%|0.02%|0.30% SP43 Aggregatibacter sp.\_HMT\_513 (0.04%|0.14%|0 SP284 Aggregatibacter sp.\_HMT\_898 (0.04%|0%|0. SP317 Aggregatibacter sp.\_HMT\_949 (0.03%|0.03% SP61 Aggregatibacter aphrophilus (0.08%|0.06%|0 SP40 Saccharibacteria\_(TM7)\_[G-5] bacterium\_HM<sup>-</sup> SP298 Saccharibacteria\_(TM7)\_[G-6] bacterium\_HM SP201 Saccharibacteria\_(TM7)\_[G-3] bacteriur SP116 Saccharibacteria\_(TM7)\_[G-2] bacterium\_HM SP16 Saccharibacteria\_(TM7)\_[G-1] bacterium\_HM

SP111 Prevotella veroralis (0.09%|0.1

Baseline.NA.Plaque 1

0